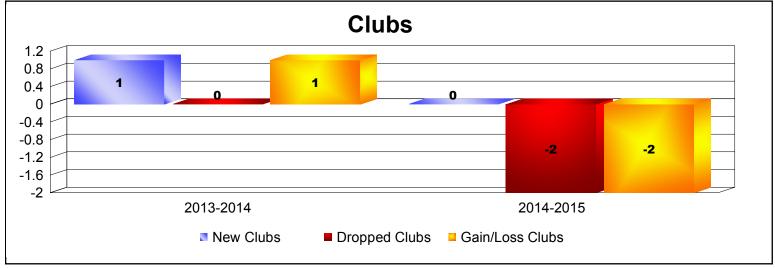

**Disbanded Districts**As of June 2015 Cumulative

| Year      | New<br>Clubs | Dropped<br>Clubs | Gain/<br>Loss<br>Clubs | New<br>Members | Charter<br>Members | Reinstate<br>Members | Transfer<br>Members | Total<br>Member<br>Added | Total<br>Members<br>Dropped | Gain/<br>Loss<br>Members |
|-----------|--------------|------------------|------------------------|----------------|--------------------|----------------------|---------------------|--------------------------|-----------------------------|--------------------------|
| 2013-2014 | 1            | 0                | 1                      | 0              | 20                 | 0                    | 0                   | 20                       | 0                           | 20                       |
| 2014-2015 | 0            | -2               | -2                     | 0              | 0                  | 0                    | 0                   | 0                        | -42                         | -42                      |
| Average   | 1            | -1               | -1                     | 0              | 10                 | 0                    | 0                   | 10                       | -21                         | -11                      |