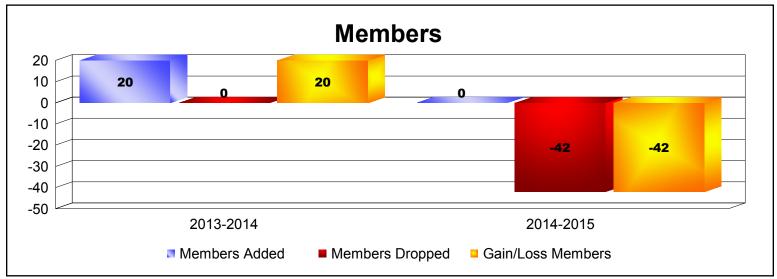

**Disbanded Districts**As of June 2015 Cumulative

| Year      | New<br>Clubs | Dropped<br>Clubs | Gain/<br>Loss<br>Clubs | New<br>Members | Charter<br>Members | Reinstate<br>Members | Transfer<br>Members | Total<br>Member<br>Added | Total<br>Members<br>Dropped | Gain/<br>Loss<br>Members |
|-----------|--------------|------------------|------------------------|----------------|--------------------|----------------------|---------------------|--------------------------|-----------------------------|--------------------------|
| 2013-2014 | 1            | 0                | 1                      | 0              | 20                 | 0                    | 0                   | 20                       | 0                           | 20                       |
| 2014-2015 | 0            | -2               | -2                     | 0              | 0                  | 0                    | 0                   | 0                        | -42                         | -42                      |
| Average   | 1            | -1               | -1                     | 0              | 10                 | 0                    | 0                   | 10                       | -21                         | -11                      |